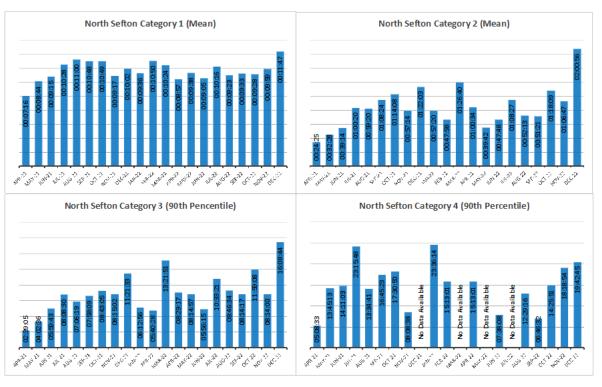

• me periods vary for the indicators presented, and are indicated in the tables.

| orth Serton                                                                    |                 |                |                 |          |                                                  |           |                      |
|--------------------------------------------------------------------------------|-----------------|----------------|-----------------|----------|--------------------------------------------------|-----------|----------------------|
|                                                                                |                 |                |                 |          |                                                  | Che       | shire and Merseyside |
| Key Performance Area                                                           | Time<br>Period  | Performance    | C&M             | National | Target                                           | Trend     | Š                    |
| A&E 4 hour Waits, All Types (Southport & Ormskirk)                             | Dec-22          | 70.75%         | 69.60%          | 65.05%   | 95%                                              | -www.     | da                   |
| Cancer 2 Week Waits (Southport & Ormskirk)                                     | Dec-22          | 91.30%         | 76.44%          | 80.29%   | 93%                                              | www.      | =                    |
| Cancer 62 Day - Screening (Southport & Ormskirk)                               | Dec-22          | No patients 0% | 86.14%          | 73.00%   | 90%                                              |           | Item                 |
| Cancer 31 Day 1st Treatment (Southport & Ormskirk)                             | Dec-22          | 87.72%         | 95.81%          | 92.67%   | 96%                                              | www.whyy  | ,<br>J               |
| RTT -18 Weeks Incomplete (Southport & Ormskirk) snapshot                       | Dec-22          | 60.95%         | 54.15%          | 58.02%   | 92%                                              | M         | <u> </u>             |
| C.Difficile (Southport & Ormskirk) cumulative YTD                              | Dec-22          | 38             | -               | -        | 2022-23 Target<br>=49</td <td>Mon</td> <td></td> | Mon       |                      |
| MRSA (Southport & Ormskirk) cumulative YTD                                     | Dec-22          | 0              | -               | -        | zero tolerance                                   | <i></i>   |                      |
| Stroke (80% of Pts spending 90% of time on Stroke Unit, Southport & Ormskirk)  | Oct-22          | 63.20%         | -               | -        | 80%                                              | Mary Mary |                      |
| % TIA assessed and treated within 24 hours (Southport & Ormskirk)              | Nov-22          | 62.50%         | -               | -        | 60%                                              | m/Mmm/m   |                      |
| Ambulance Category 1 Mean 7 minute response time (NS Place Level)              | Dec-22          | 00:11:47       | 00:09:58 (NWAS) | 00:10:57 | <=7 Minutes                                      | my man    |                      |
| Ambulance Category 1 90th Percentile 15 minute response time (NS Place Level)  | Dec-22          | 00:23:43       | 00:16:56 (NWAS) | 00:19:25 | <=15 Minutes                                     | mmm       |                      |
| Ambulance Category 2 Mean 18 minute response time (NS Place Level)             | Dec-22          | 02:00:56       | 01:12:11 (NWAS) | 01:32:54 | <=18 Minutes                                     | mm        |                      |
| Ambulance Category 2 90th Percentile 40 minute response time (NS Place Level)  | Dec-22          | 04:18:22       | 02:45:19 (NWAS) | 03:41:48 | <=40 Minutes                                     | mm        |                      |
| Ambulance Category 3 90th Percentile 120 minute response time (CCG Level)      | Dec-22          | 16:08:44       | 12:54:30 (NWAS) | 11:05:56 | <=120 Minutes                                    | mymm      |                      |
| Ambulance Category 4 90th Percentile 180 minute response time (NS Place Level) | Dec-22          | 19:42:45       | 15:56:10 (NWAS) | 11:39:08 | <=180 Minutes                                    |           |                      |
| Mental Health: Care Programme Approach (Quarterly) E.B.S.3 (NS Place Level)    | Qtr 2<br>Sep-22 | 85.7%          | -               | -        | 80%                                              |           |                      |
| Mental Health: IAPT 16.8% Access (NS Place Level)                              | Dec-22          | 0.67%          | -               | -        | 1.59% per month Qtr 1-3<br>1.83% per month Qtr 4 | my        |                      |
| Mental Health: IAPT 50% Recovery (NS Place Level)                              | Dec-22          | 51.5%          | -               | -        | 50%                                              | Mymym     |                      |
| Mental Health: IAPT waiting <6 weeks (NS Place)                                | Dec-22          | 58.0%          | -               | -        | 75%                                              |           |                      |
| Mental Health: IAPT waiting <18 weeks (NS Place)                               | Dec-22          | 100.0%         | -               | -        | 90%                                              |           |                      |

| Dec-22       | Cat 1 (Mean) | Cat 2 (Mean) | Cat 3 (90th<br>Percentile) | Cat 4 (90th<br>Percentile) |
|--------------|--------------|--------------|----------------------------|----------------------------|
| Target       | 00:07:00     | 00:18:00     | 02:00:00                   | 03:00:00                   |
| South Sefton | 00:10:08     | 02:13:26     | 16:16:56                   | 21:36:46                   |
| North Sefton | 00:11:47     | 02:00:56     | 16:08:44                   | 19:42:45                   |
| NWAS         | 00:09:58     | 01:12:11     | 12:54:30                   | 16:56:10                   |
| Risk         | <b>A</b>     | <b>A</b>     |                            | <b>A</b>                   |
| Data         | Published    | Published    | Published                  | Published                  |

### **Performance Charts**