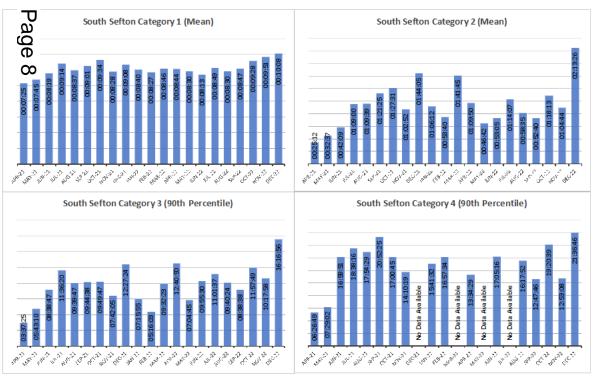

Sefton Place – South Sefton

| outh Sefton                                                                       |                 |             |                 |          |                                                  | Ch                                                                                                                                                                                                                                                                                                                                                                                                                                                                                                                                                                                                                                                                                                                                                                                                                                                                                                                                                                                                                                                                                                                                                                                                                                                                                                                                                                                                                                                                                                                                                                                                                                                                                                                                                                                                                                                                                                                                                                                                                                                                                                                             | eshire and Merseysi   |
|-----------------------------------------------------------------------------------|-----------------|-------------|-----------------|----------|--------------------------------------------------|--------------------------------------------------------------------------------------------------------------------------------------------------------------------------------------------------------------------------------------------------------------------------------------------------------------------------------------------------------------------------------------------------------------------------------------------------------------------------------------------------------------------------------------------------------------------------------------------------------------------------------------------------------------------------------------------------------------------------------------------------------------------------------------------------------------------------------------------------------------------------------------------------------------------------------------------------------------------------------------------------------------------------------------------------------------------------------------------------------------------------------------------------------------------------------------------------------------------------------------------------------------------------------------------------------------------------------------------------------------------------------------------------------------------------------------------------------------------------------------------------------------------------------------------------------------------------------------------------------------------------------------------------------------------------------------------------------------------------------------------------------------------------------------------------------------------------------------------------------------------------------------------------------------------------------------------------------------------------------------------------------------------------------------------------------------------------------------------------------------------------------|-----------------------|
| Key Performance Area                                                              | Time<br>Period  | Performance | C&M             | National | Target                                           | Trend                                                                                                                                                                                                                                                                                                                                                                                                                                                                                                                                                                                                                                                                                                                                                                                                                                                                                                                                                                                                                                                                                                                                                                                                                                                                                                                                                                                                                                                                                                                                                                                                                                                                                                                                                                                                                                                                                                                                                                                                                                                                                                                          | eshire and Merseysied |
| A&E 4 hour Waits, All Types (LUHFT)                                               | Dec-22          | 61.95%      | 69.60%          | 65.05%   | 95%                                              | ~~~~                                                                                                                                                                                                                                                                                                                                                                                                                                                                                                                                                                                                                                                                                                                                                                                                                                                                                                                                                                                                                                                                                                                                                                                                                                                                                                                                                                                                                                                                                                                                                                                                                                                                                                                                                                                                                                                                                                                                                                                                                                                                                                                           | <u>Q</u>              |
| Cancer 2 Week Waits (LUHFT)                                                       | Dec-22          | 48.37%      | 76.44%          | 80.29%   | 93%                                              | - Marine                                                                                                                                                                                                                                                                                                                                                                                                                                                                                                                                                                                                                                                                                                                                                                                                                                                                                                                                                                                                                                                                                                                                                                                                                                                                                                                                                                                                                                                                                                                                                                                                                                                                                                                                                                                                                                                                                                                                                                                                                                                                                                                       |                       |
| Cancer 62 Day - Screening (LUHFT)                                                 | Dec-22          | 83.33%      | 86.14%          | 73.00%   | 90%                                              | mymm                                                                                                                                                                                                                                                                                                                                                                                                                                                                                                                                                                                                                                                                                                                                                                                                                                                                                                                                                                                                                                                                                                                                                                                                                                                                                                                                                                                                                                                                                                                                                                                                                                                                                                                                                                                                                                                                                                                                                                                                                                                                                                                           | ltem                  |
| Cancer 31 Day 1st Treatment (LUHFT)                                               | Dec-22          | 94.82%      | 95.81%          | 92.67%   | 96%                                              | destruction of the second seco | 3                     |
| RTT -18 Weeks Incomplete (LUHFT) Snapshot                                         | Dec-22          | 46.90%      | 54.15%          | 58.02%   | 92%                                              | 1                                                                                                                                                                                                                                                                                                                                                                                                                                                                                                                                                                                                                                                                                                                                                                                                                                                                                                                                                                                                                                                                                                                                                                                                                                                                                                                                                                                                                                                                                                                                                                                                                                                                                                                                                                                                                                                                                                                                                                                                                                                                                                                              | <u> </u>              |
| C. Difficile (LUHFT) cumulative YTD                                               | Dec-22          | 145         |                 | -        | 2022-23 Target =134</td <td>MW</td> <td>_</td>   | MW                                                                                                                                                                                                                                                                                                                                                                                                                                                                                                                                                                                                                                                                                                                                                                                                                                                                                                                                                                                                                                                                                                                                                                                                                                                                                                                                                                                                                                                                                                                                                                                                                                                                                                                                                                                                                                                                                                                                                                                                                                                                                                                             | _                     |
| MRSA (LUHFT) cumulative YTD                                                       | Dec-22          | 2           | -               | -        | zero tolerance                                   |                                                                                                                                                                                                                                                                                                                                                                                                                                                                                                                                                                                                                                                                                                                                                                                                                                                                                                                                                                                                                                                                                                                                                                                                                                                                                                                                                                                                                                                                                                                                                                                                                                                                                                                                                                                                                                                                                                                                                                                                                                                                                                                                |                       |
| Stroke (80% of Pts spending 90% of time on Stroke Unit) (LUHFT)                   | Qtr 2<br>Sep-22 | 50.6%       |                 | -        | 80%                                              | M W                                                                                                                                                                                                                                                                                                                                                                                                                                                                                                                                                                                                                                                                                                                                                                                                                                                                                                                                                                                                                                                                                                                                                                                                                                                                                                                                                                                                                                                                                                                                                                                                                                                                                                                                                                                                                                                                                                                                                                                                                                                                                                                            |                       |
| % TIA assessed and treated within 24 hours (LUHFT)                                | Dec-22          |             |                 |          | 60%                                              | 7 m/                                                                                                                                                                                                                                                                                                                                                                                                                                                                                                                                                                                                                                                                                                                                                                                                                                                                                                                                                                                                                                                                                                                                                                                                                                                                                                                                                                                                                                                                                                                                                                                                                                                                                                                                                                                                                                                                                                                                                                                                                                                                                                                           |                       |
| Ambulance Category 1 Mean 7 minute response time (SS Place Level)                 | Dec-22          | 00:10:08    | 00:09:58 (NWAS) | 00:10:57 | <=7 Minutes                                      | mmm                                                                                                                                                                                                                                                                                                                                                                                                                                                                                                                                                                                                                                                                                                                                                                                                                                                                                                                                                                                                                                                                                                                                                                                                                                                                                                                                                                                                                                                                                                                                                                                                                                                                                                                                                                                                                                                                                                                                                                                                                                                                                                                            |                       |
| Ambulance Category 1 90th Percentile 15<br>minute response time (SS Place Level)  | Dec-22          | 00:17:42    | 00:16:56 (NWAS) | 00:19:25 | <=15 Minutes                                     |                                                                                                                                                                                                                                                                                                                                                                                                                                                                                                                                                                                                                                                                                                                                                                                                                                                                                                                                                                                                                                                                                                                                                                                                                                                                                                                                                                                                                                                                                                                                                                                                                                                                                                                                                                                                                                                                                                                                                                                                                                                                                                                                |                       |
| Ambulance Category 2 Mean 18 minute response time (SS Place Level)                | Dec-22          | 02:13:26    | 01:12:11 (NWAS) | 01:32:54 | <=18 Minutes                                     | mmm                                                                                                                                                                                                                                                                                                                                                                                                                                                                                                                                                                                                                                                                                                                                                                                                                                                                                                                                                                                                                                                                                                                                                                                                                                                                                                                                                                                                                                                                                                                                                                                                                                                                                                                                                                                                                                                                                                                                                                                                                                                                                                                            |                       |
| Ambulance Category 2 90th Percentile 40<br>minute response time (SS Place Level)  | Dec-22          | 04:28:01    | 02:45:19 (NWAS) | 03:41:48 | <=40 Minutes                                     | mmmm                                                                                                                                                                                                                                                                                                                                                                                                                                                                                                                                                                                                                                                                                                                                                                                                                                                                                                                                                                                                                                                                                                                                                                                                                                                                                                                                                                                                                                                                                                                                                                                                                                                                                                                                                                                                                                                                                                                                                                                                                                                                                                                           |                       |
| Ambulance Category 3 90th Percentile 120 minute response time (SS Place Level)    | Dec-22          | 16:16:56    | 12:54:30 (NWAS) | 11:05:56 | <=120 Minutes                                    | mm                                                                                                                                                                                                                                                                                                                                                                                                                                                                                                                                                                                                                                                                                                                                                                                                                                                                                                                                                                                                                                                                                                                                                                                                                                                                                                                                                                                                                                                                                                                                                                                                                                                                                                                                                                                                                                                                                                                                                                                                                                                                                                                             |                       |
| Ambulance Category 4 90th Percentile 180<br>minute response time (SS Place Level) | Dec-22          | 21:36:46    | 15:56:10 (NWAS) | 11:39:08 | <=180 Minutes                                    | www.                                                                                                                                                                                                                                                                                                                                                                                                                                                                                                                                                                                                                                                                                                                                                                                                                                                                                                                                                                                                                                                                                                                                                                                                                                                                                                                                                                                                                                                                                                                                                                                                                                                                                                                                                                                                                                                                                                                                                                                                                                                                                                                           |                       |
| Mental Health: Care Programme Approach<br>(Quarterly) E.B.S.3 (SS Place Level)    | Qtr 2<br>Sep-22 | 100.0%      | -               | -        | 80%                                              |                                                                                                                                                                                                                                                                                                                                                                                                                                                                                                                                                                                                                                                                                                                                                                                                                                                                                                                                                                                                                                                                                                                                                                                                                                                                                                                                                                                                                                                                                                                                                                                                                                                                                                                                                                                                                                                                                                                                                                                                                                                                                                                                |                       |
| Mental Health: IAPT 16.8% Access (SS Place<br>Level)                              | Dec-22          | 0.83%       | -               | -        | 1.59% per month Qtr 1-3<br>1.83% per month Qtr 4 | white                                                                                                                                                                                                                                                                                                                                                                                                                                                                                                                                                                                                                                                                                                                                                                                                                                                                                                                                                                                                                                                                                                                                                                                                                                                                                                                                                                                                                                                                                                                                                                                                                                                                                                                                                                                                                                                                                                                                                                                                                                                                                                                          |                       |
| Mental Health: IAPT 50% Recovery (SS Place Level)                                 | Dec-22          | 46.5%       | -               | -        | 50%                                              | Marrando                                                                                                                                                                                                                                                                                                                                                                                                                                                                                                                                                                                                                                                                                                                                                                                                                                                                                                                                                                                                                                                                                                                                                                                                                                                                                                                                                                                                                                                                                                                                                                                                                                                                                                                                                                                                                                                                                                                                                                                                                                                                                                                       |                       |
| Mental Health: IAPT waiting <6 weeks (SS Place)                                   | Dec-22          | 61.0%       | -               | -        | 75%                                              |                                                                                                                                                                                                                                                                                                                                                                                                                                                                                                                                                                                                                                                                                                                                                                                                                                                                                                                                                                                                                                                                                                                                                                                                                                                                                                                                                                                                                                                                                                                                                                                                                                                                                                                                                                                                                                                                                                                                                                                                                                                                                                                                |                       |
| Mental Health: IAPT waiting <18 weeks (SS Place)                                  | Dec-22          | 100.0%      | -               | -        | 90%                                              | · V                                                                                                                                                                                                                                                                                                                                                                                                                                                                                                                                                                                                                                                                                                                                                                                                                                                                                                                                                                                                                                                                                                                                                                                                                                                                                                                                                                                                                                                                                                                                                                                                                                                                                                                                                                                                                                                                                                                                                                                                                                                                                                                            |                       |

| Dec-22       | Cat 1 (Mean) | Cat 2 (Mean) | Cat 3 (90th<br>Percentile) | Cat 4 (90th<br>Percentile) |
|--------------|--------------|--------------|----------------------------|----------------------------|
| Target       | 00:07:00     | 00:18:00     | 02:00:00                   | 03:00:00                   |
| South Sefton | 00:10:08     | 02:13:26     | 16:16:56                   | 21:36:46                   |
| North Sefton | 00:11:47     | 02:00:56     | 16:08:44                   | 19:42:45                   |
| NWAS         | 00:09:58     | 01:12:11     | 12:54:30                   | 16:56:10                   |
| Risk         | <b>A</b>     | <b>A</b>     |                            | <b>A</b>                   |
| Data         | Published    | Published    | Published                  | Published                  |

### **Performance Charts**